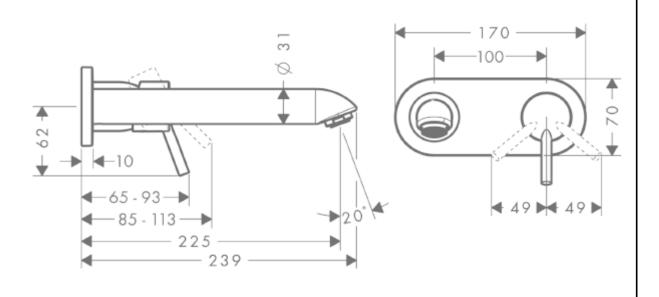

## **SPECIFICATION** SHEET - fittings

| BRAND:                         | hansgrohe                                                                                                                 | Product Photo: |
|--------------------------------|---------------------------------------------------------------------------------------------------------------------------|----------------|
| ORIGIN:                        | Germany                                                                                                                   |                |
| SERIES:                        | Talis S2                                                                                                                  |                |
| PRODUCT<br>DESCRIPTION:        | Finish set for wall mounted single lever basin mixer • Flow rate: 5 l./min. at 3 bar • Flow pressure; 1~5 bar (15~70 psi) |                |
| MODEL No.                      | 31611 000                                                                                                                 |                |
| FINISH/COLOUR:                 | Chrome-plated                                                                                                             |                |
| DIMENSIONS:                    | 239mm L x 170mm W x 70mm H<br>225mm spout projection                                                                      |                |
| OPTIONAL<br>MATCHING<br>PARTS: | 13622180 basic set                                                                                                        |                |